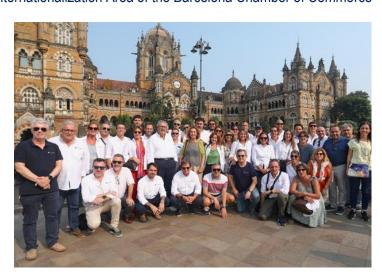

#### INDIA TRADE MISSION

The twenty-fifth trade mission led by the Port of Barcelona has focused, once more, on a country in the Asia-Pacific area, thus responding to the interests of its Port Community and its business network. The trade mission was carried out entirely in Mumbai, the largest city in India and the country's commercial and cultural capital, from October 16 to 18.

Hosting a profile of companies predominantly from the port logistics sector, the delegation, mainly composed of logistics operators, was chaired by the President of the Port of Barcelona, Lluís Salvadó, and the Minister of Territory of the Government of Catalonia, Ester Capella. The delegation also included the presence of the President of the Port of Tarragona, Saül Garreta.