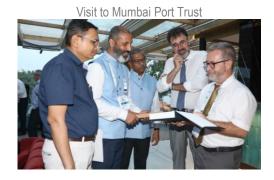

#### VISIT TO THE PORT OF MUMBAI

The Port of Barcelona delegation had the opportunity to visit the Port of Mumbai (also known as Mumbai Port Trust), which shares a very high percentage of all the container cargo handled in the Maharashtra region with the Port of Nhava Sheva.

Members of the Port of Barcelona delegation were able to see its port facilities and potential on-site, as well as exchange information with the top executives of this port about their respective port areas and their commitment to excellence.