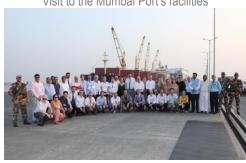

#### VISIT TO THE PORT OF MUMBAI

The Port of Barcelona delegation had the opportunity to visit the Port of Mumbai (also known as Mumbai Port Trust), which shares a very high percentage of all the container cargo handled in the Maharashtra region with the Port of Nhava Sheva.

Members of the Port of Barcelona delegation were able to see its port facilities and potential on-site, as well as exchange information with the top executives of this port about their respective port areas and their commitment to excellence.

Mr. Hande, Chief Traffic Manager Port

Mr. Sarbodaman Mujherjee, Assistant Director, Strategic Alliance Port

The Port of Barcelona delegation concluded the visit with a brunch at the cruise terminal offered by the Mumbai port authority.

Visit to the Mumbai Port's facilities